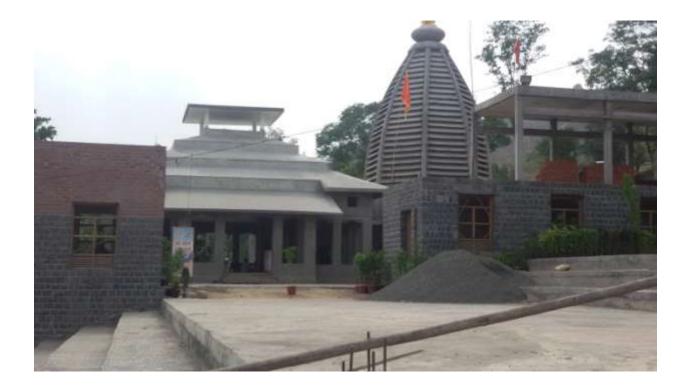

| Mr.VitthalBhalekar                      | 5000          | Running   |
| 19.    | Shyeyash Woods, Dhanori                              | Tingre<br>Constructions                 | 95,000        | Completed |
| 20.    | Solitaire IV P+9, Baner                              | AtulChordia Group                       | 40,000        | Completed |
| 21.    | Golden Nest RCC work G+11,<br>Undri                  | Bhama<br>Constructions                  | 95,000        | Completed |
| 22.    | Comfort Zone, Balewadi                               | AdityaShagun                            | 85,000        | Completed |

## Sai Complex Warje.





## Hirabag Temple Tilak Rd Pune





## Rhythm Park at Chakan Mhalunge





## Silver Woods KaspateWasti















Retaining Wall at Lavasa Rd