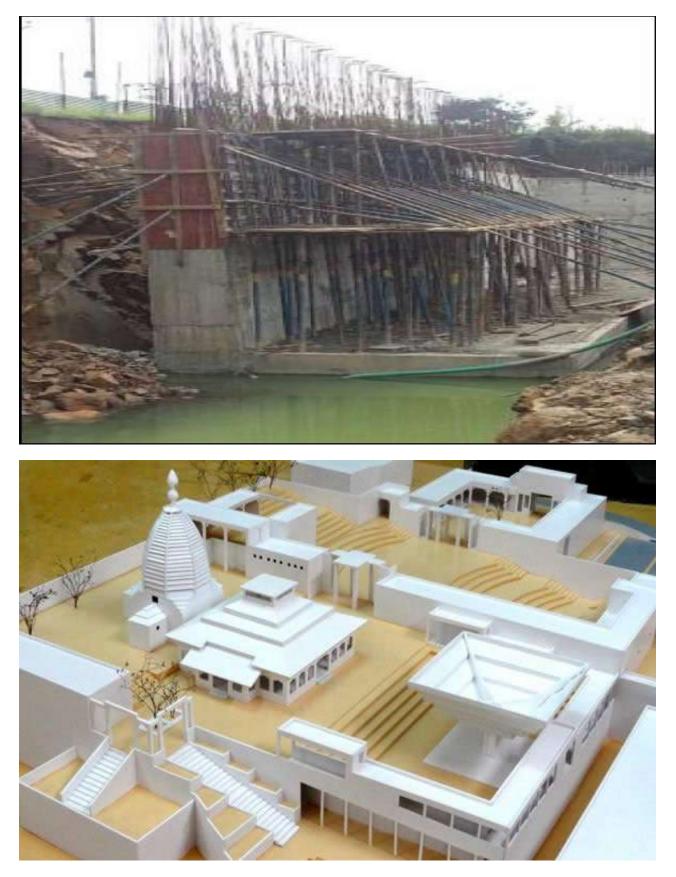

| Mr.VitthalBhalekar                      | 5000          | Running   |
| 19.    | Shyeyash Woods, Dhanori                              | Tingre<br>Constructions                 | 95,000        | Completed |
| 20.    | Solitaire IV P+9, Baner                              | AtulChordia Group                       | 40,000        | Completed |
| 21.    | Golden Nest RCC work G+11,<br>Undri                  | Bhama<br>Constructions                  | 95,000        | Completed |
| 22.    | Comfort Zone, Balewadi                               | AdityaShagun                            | 85,000        | Completed |

## Sai Complex Warje.





## Hirabag Temple Tilak Rd Pune





## Rhythm Park at Chakan Mhalunge





## Silver Woods KaspateWasti















Retaining Wall at Lavasa Rd