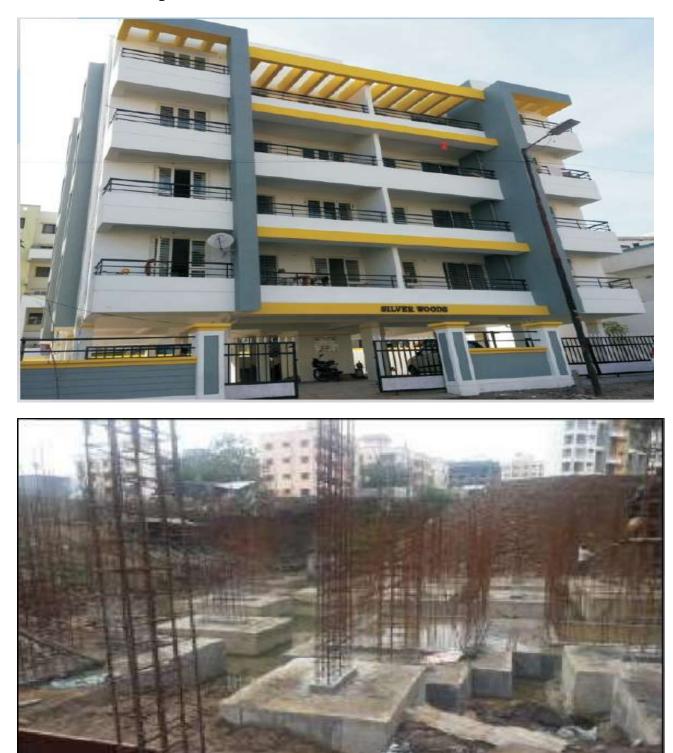

vate Bungalow At Talegoan                         | Mr.VitthalBhalekar                      | 5000          | Running   |
| 19.    | Shyeyash Woods, Dhanori                              | Tingre<br>Constructions                 | 95,000        | Completed |
| 20.    | Solitaire IV P+9, Baner                              | AtulChordia Group                       | 40,000        | Completed |
| 21.    | Golden Nest RCC work G+11,<br>Undri                  | Bhama<br>Constructions                  | 95,000        | Completed |
| 22.    | Comfort Zone, Balewadi                               | AdityaShagun                            | 85,000        | Completed |

## Sai Complex Warje.





## Hirabag Temple Tilak Rd Pune





## Rhythm Park at Chakan Mhalunge





## Silver Woods KaspateWasti















Retaining Wall at Lavasa Rd