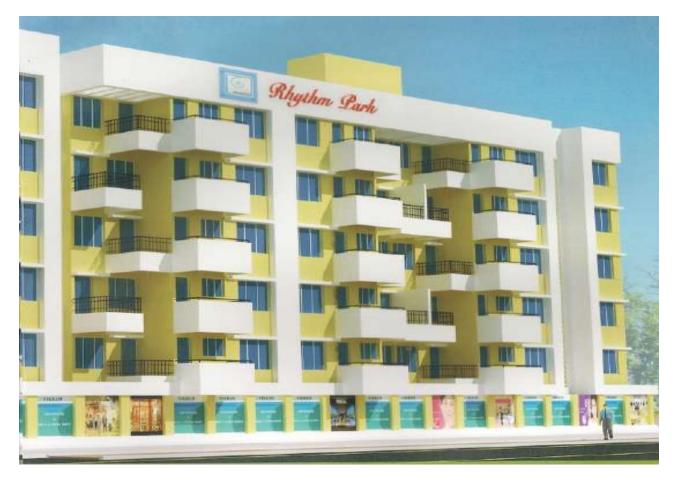

| Running   |
| 18.    | Private Bungalow At Talegoan                         | Mr.VitthalBhalekar                      | 5000          | Running   |
| 19.    | Shyeyash Woods, Dhanori                              | Tingre<br>Constructions                 | 95,000        | Completed |
| 20.    | Solitaire IV P+9, Baner                              | AtulChordia Group                       | 40,000        | Completed |
| 21.    | Golden Nest RCC work G+11,<br>Undri                  | Bhama<br>Constructions                  | 95,000        | Completed |
| 22.    | Comfort Zone, Balewadi                               | AdityaShagun                            | 85,000        | Completed |

## Sai Complex Warje.





## Hirabag Temple Tilak Rd Pune





## Rhythm Park at Chakan Mhalunge





## Silver Woods KaspateWasti















Retaining Wall at Lavasa Rd